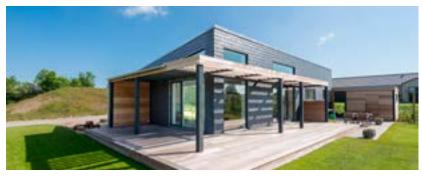

## SIMPLE AND BALANCED

CUPACLAD® **101** *Logic* features a balanced design that highlights the unique texture and looks of the natural slate.

CUPACLAD® **101** Logic system utilizes 40x20cm slates fitted horizontally with invisible fixings.