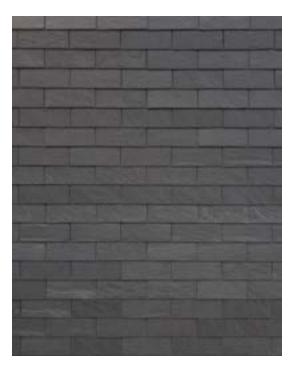

## CUPACLAD® 101 Logic

## SIMPLE AND BALANCED

CUPACLAD® **101** *Logic* features a balanced design that highlights the unique texture and looks of the natural slate.

CUPACLAD® **101** Logic system utilizes 40x20cm slates fitted horizontally with invisible fixings.