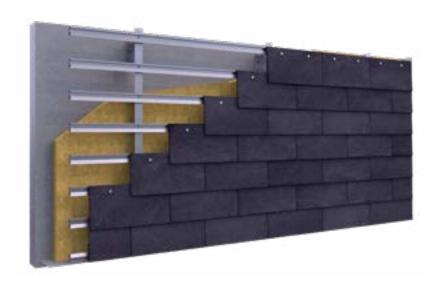

## CUPACLAD® 101 Logic

## SIMPLE AND BALANCED

CUPACLAD® **101** *Logic* features a balanced design that highlights the unique texture and looks of the natural slate.

CUPACLAD® **101** Logic system utilizes 40x20cm slates fitted horizontally with invisible fixings.