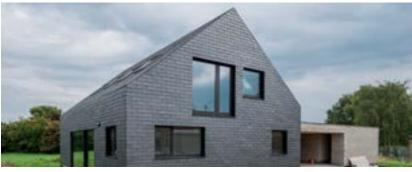

## SIMPLE AND BALANCED

CUPACLAD® **101** *Logic* features a balanced design that highlights the unique texture and looks of the natural slate.

CUPACLAD® **101** Logic system utilizes 40x20cm slates fitted horizontally with invisible fixings.