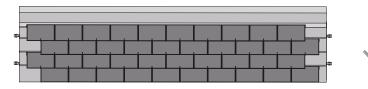

## thermoslate

THERMAL SOLAR COLLECTOR | HOOK

SOLAR COLLECTOR DETAIL | INSTALLATION WITH HOOK

| Slate dimensions              | 13 x 9, 14 x 9, 16 x 9 |
|-------------------------------|------------------------|
| Collector nominal thickness   | 1 1/4"                 |
| Weight/m <sup>2</sup> (empty) | 46 pounds              |
| Fluid content/m <sup>2</sup>  | 10 US gallons          |

**THERMO**SLATE<sup>®</sup> thermal solar collectors, with a natural slate finish and installed with a hook, are compatible for perfect integration on roofs using 9" wide slate formats with varying lengths.