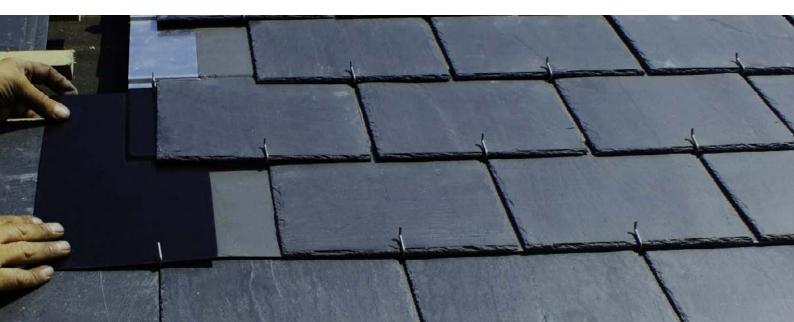

**THERMO**SLATE<sup>®</sup> thermal solar collectors, with a natural slate finish and installed with a hook, are compatible for perfect integration on roofs using 9" wide slate formats with varying lengths.

The result is the combination of a traditional natural slate roof and an innovative solar capturing system with a perfect look.