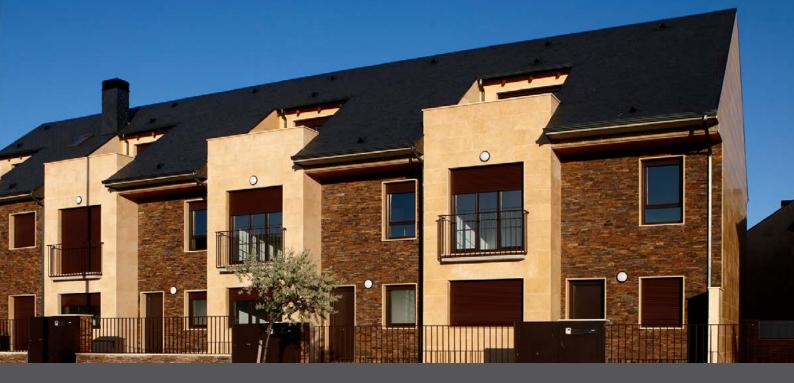

**THERMO**SLATE<sup>®</sup> thermal solar collectors, with a natural slate finish and installed with a hook, are compatible for perfect integration on roofs using 9" wide slate formats with varying lengths.

The result is the combination of a traditional natural slate roof and an innovative solar capturing system with a perfect look.