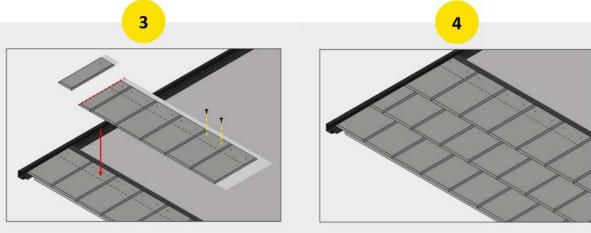

Lay the first READYSLATE® panel down and nail each piece of slate using the pre-punched holes provided. Once the panel install is complete, peel back the protective film on the top and right side of the panel.

Repeat for all READYSLATE® panels in the first course, covering the waterproof sheet area at the right of each panel.

READYSLATE® is designed with an overlap line that allows for quick and easy placement of each panel.

Readyslate's innovative design allows the panels to be installed on almost any roof type. Upon completion, you are left with a beautiful, durable, waterproof, and eco-friendly natural slate roof.

| ROOFING COVERAGE |                | NAILING SCHEDULE |              |
|------------------|----------------|------------------|--------------|
| 7.75 boxes/SQ    | 12.92 sqft/box | 3.75 nails/sqft  | 60 nails/box |