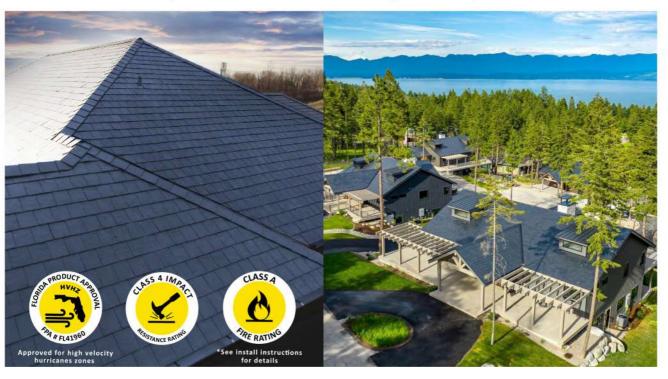

#### Durability

With the highest impact rating available (Class 4), it pairs strength with the unparalleled endurance of natural slate.

# **TESTIMONIAL**

This cozy lakeside retreat stands as a testament to the perfect marriage of nature and architecture after the owners chose Readyslate for their roof.

This decision not only added to the unique stature of their one-of-a-kind home but ensures that the roof will endure for years to come.