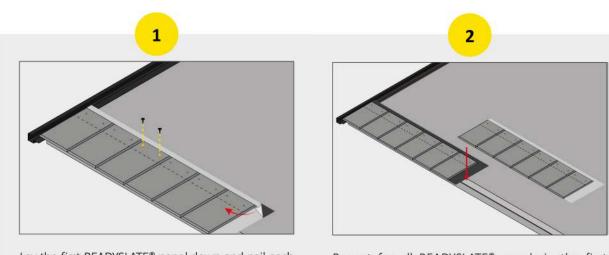

Lay the first READYSLATE® panel down and nail each piece of slate using the pre-punched holes provided. Once the panel install is complete, peel back the protective film on the top and right side of the panel.

Repeat for all READYSLATE® panels in the first course, covering the waterproof sheet area at the right of each panel.

READYSLATE® is designed with an overlap line that allows for quick and easy placement of each panel.